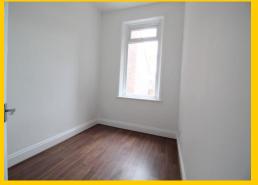

#### **Bedroom Two** 2.14 x 2.85

With single radiator, UPVC double glazed window, and laminate wood flooring.