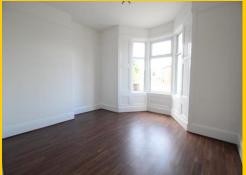

# Lounge 4.14 x 3.88

With double radiator, UPVC double glazed window, and laminate wood flooring.

### Master Bedroom 4.16 x 4.09

With radiator, UPVC double glazed window, and laminate wood flooring.