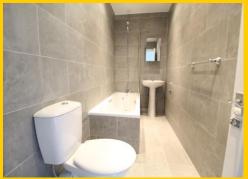

# **Bathroom**

Three piece white suite with spotlight to ceiling, panelled bath, low level WC, pedestal wash basin, heated towel rail, tiled floors, over head shower, and tiled walls.