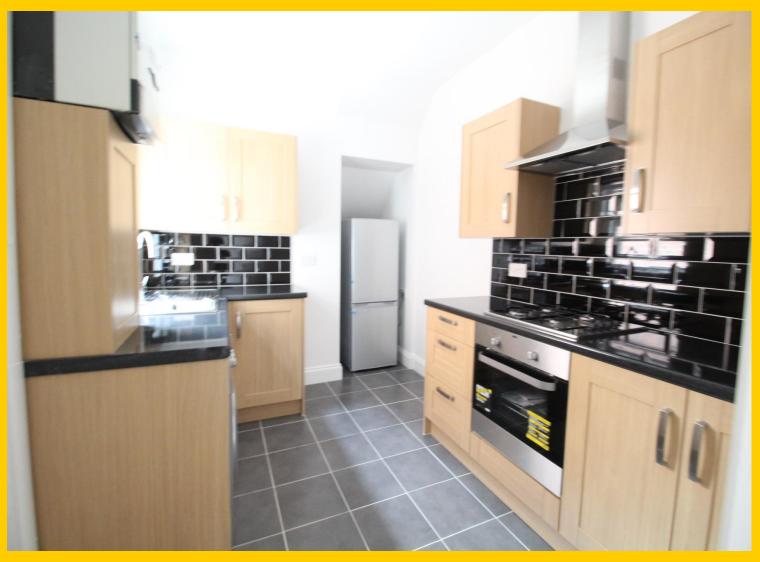

#### Kitchen

With a range of wall and floor units, oven, hob, and extractor hood, sink with mixer tap and drainer, splash back tiles, tiled floor, and UPVC double glazed window.