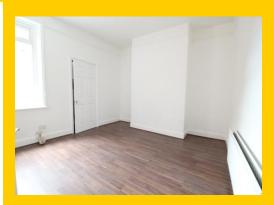

# Lounge 4.14 x 3.88

With double radiator, UPVC double glazed window, and laminate wood flooring.

### Master Bedroom 4.16 x 4.09

With radiator, UPVC double glazed window, and laminate wood flooring.